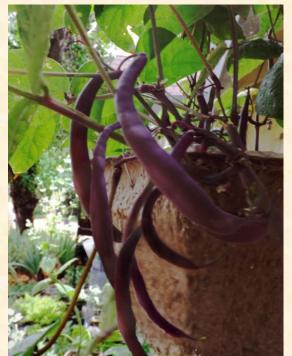

## ROYAL PURPLE BUSH BEAN PHASEOLUS ROYAL PURPLE

WHAT FUN! PURPLE BUSH BEANS! A MUST FOR A CHILD'S GARDEN, THESE BEANS ARE EASY TO PICK, BECAUSE THEY ARE EASY TO SEE. DELICIOUS RIGHT OFF THE PLANT OR STEAMED (THOUGHTHEY LOSETHEIR PURPLE COLOR ONCE COOKED) THIS PRODUCTIVE BEAN IS EASY AND SATISFYING. PLANTTHEM CLOSE AND HARVEST OFTEN TO KEEP THE BEANS COMING FOR AS LONG AS POSSIBLE. THE COMPACT PLANTS REQUIRE NOTRELLISING AND ARE A GOOD CANDIDATE FOR GROWING IN CONTAINERS FOR SPACE CHALL ENGED GARDENERS, WE HAVE THEM IN A HANGING BASKET SO THE BEANS ARE RIGHTATEYE LEVEL! WHAT COULD BE EASIER?