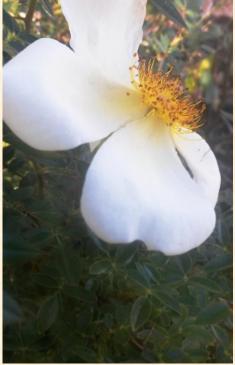

## HAPPENSTANCE ROSE

## ROSA HAPPENSTANCE

A MINIATURE? NOT SO MUCH! WITH TIME, THIS SHRUB ROSE REACHES 5 HIGH BY G-8 ACROSS! DESPITE THE DELICATE APPEARANCE OF THE DIMINUTIVE LEAVES, THIS SPORT OF THE INFAMOUS 30' MERMAID' CLIMBING ROSE, SOMETIMES CALLED BABY MERMAID, EVENTUALLY DEVELOPS LANDSCAPE SIZED PROPORTIONS. THE LARGE, OPEN FACED CREAMY BLOSSOMS REPEAT THROUGHOUTTHE WARMER PARTS OF THE YEAR PRODUCING A PROFUSION OF WISTFUL, BLOUSY BLOOMS THAT MAKE STUNNING ARRANGEMENTS. THE FINE DARKGREEN FOLIAGE STAYS MORE OR LESS EVERGREEN THROUGHOUT THE REMAINDER OF THE YEAR AND MAKES LOVELY GREENERY FOR CUT ARRANGEMENTS ITSELF. A BEAUTIFUL, UNIQUE, OLD FASHIONED ROSE!